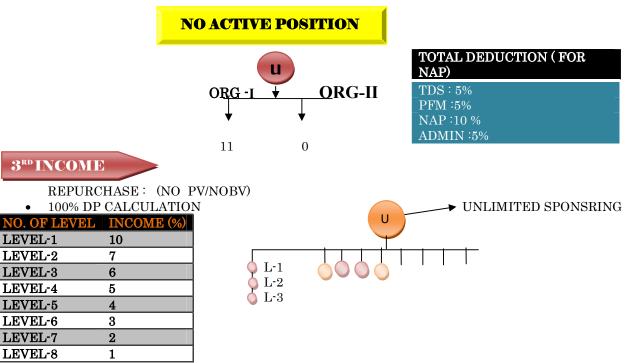

 DEDUCTION (NON ACTIVE POSITION – NAP):-IF,NO. OF DISTRIBUTOR IN 1<sup>ST</sup> ORGANIZATION (ANY ONE ORNIZATION ARE 'O' (ZERO). AT THE POSITION (IF YOU START ORGANIZATION -II) 'NAP' 10% SHALL BE DEDUCTED FOR EVERY PAYOUT UPTO MATCHING OF 10.