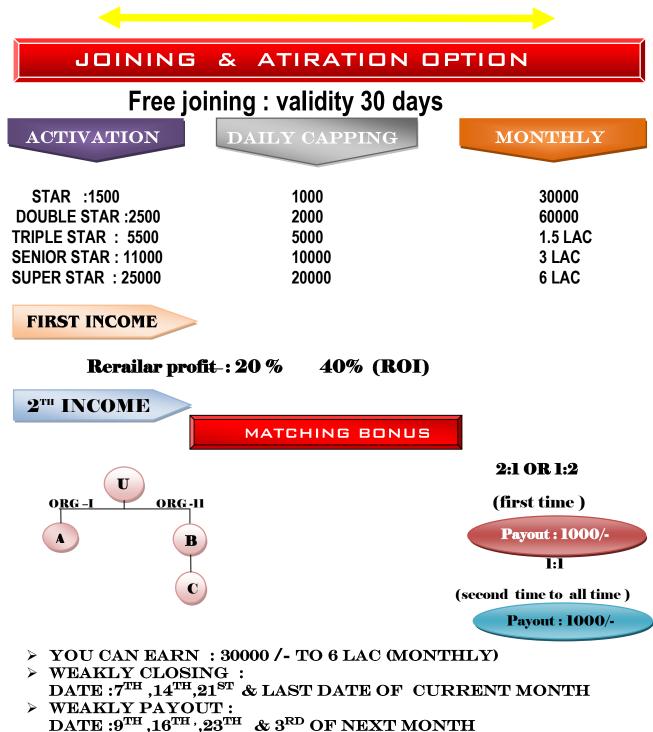

 DEDUCTION (NON ACTIVE POSITION – NAP):-IF,NO. OF DISTRIBUTOR IN 1<sup>ST</sup> ORGANIZATION (ANY ONE ORNIZATION ARE 'O' (ZERO). AT THE POSITION (IF YOU START ORGANIZATION -II) 'NAP' 10% SHALL BE DEDUCTED FOR EVERY PAYOUT UPTO MATCHING OF 10.

DEDUCTION :5% TDS,5% ADMIN & 5% PFM CHARGE IS APPLICABLE MONTHLY PAYOUT :DATE:3<sup>RD</sup> OF NEXT MONTH.

4<sup>TH</sup>INCOME

REWARD (NO TIME TIME LIMIT)

| POSITION | PAIR (6) | REWARD         |
|----------|----------|----------------|
|          | 50       | LCD.TV         |
|          | 100      | LAPTOP         |
|          | 250      | BIKE(RS.35000) |
|          | 500      | RS. 75000      |
|          | 1000     | RS. 150000     |
|          | 1500     | RS.225000      |
|          | 5000     | RS.7.5 LAC     |
|          | 10000    | RS. 15 LAC     |
|          | 25000    | RS 40 LAC      |
|          | 50000    | RS.1 CAROR     |